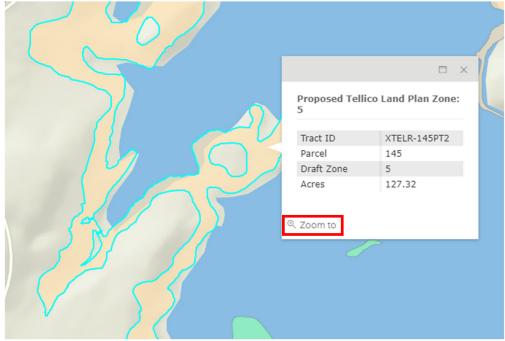

### **Parcel Information**

Use the cursor to move across the map and click on any colored polygon or line to display additional information.

You can even use the **Zoom To** button to zoom further into the map.