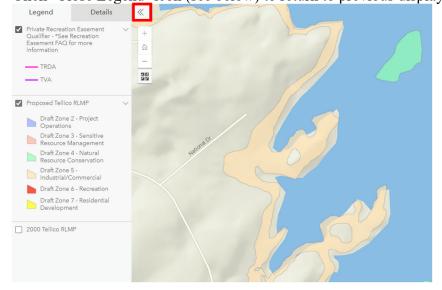

#### Legend

In order to understand what the different colors on the map mean, you may access the Legend of the map by clicking the 'Open Legend' icon:

Once the Legend is open, click on the right-facing arrow beside the layers that you want more information for. You can turn layers off or on by checking or unchecking the box to the left of the description. Please note that the color scheme is the same for the Proposed Tellico Reservoir Land Management Plan layer and the 2000 Tellico Reservoir Land Management Plan layer. It is advisable to only have one of these layers checked or on at a time.

The Legend identifies the Land Plan Zones that are visible in the map. Click 'Close Legend' icon (see below) to return to previous display.