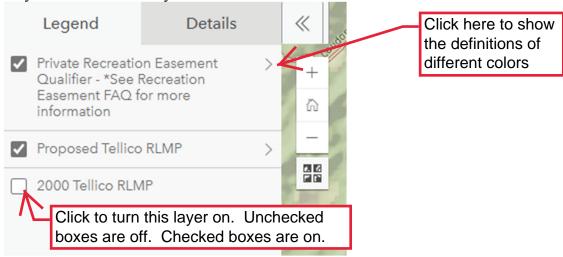

#### Legend

In order to understand what the different colors on the map mean, you may access the Legend of the map by clicking the 'Open Legend' icon:

Once the Legend is open, click on the right-facing arrow beside the layers that you want more information for. You can turn layers off or on by checking or unchecking the box to the left of the description. Please note that the color scheme is the same for the Proposed Tellico Reservoir Land Management Plan layer and the 2000 Tellico Reservoir Land Management Plan layer. It is advisable to only have one of these layers checked or on at a time.

The Legend identifies the Land Plan Zones that are visible in the map. Click 'Close Legend' icon (see below) to return to previous display.